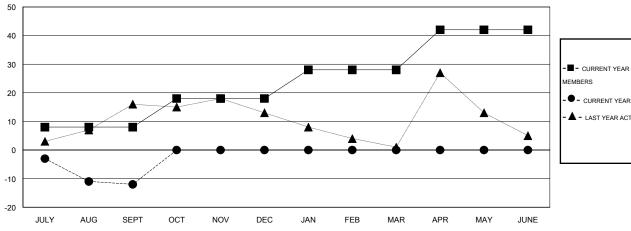

## GOALS AND ACTUAL NEW CLUBS CUMULATIVE

| - ■ - CURRENT YEAR GOALS FOR NEW | , |
|----------------------------------|---|
| MEMBERS                          |   |

CURRENT YEAR ACTUAL MEMBERS

- LAST YEAR ACTUAL MEMBERS