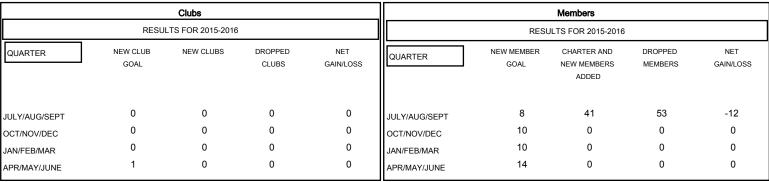

| DROPPED CLUBS: 0 |    |
|------------------|----|
| DROPPED MEMBERS  |    |
| DECEASED         | 8  |
| CLUB CANCELLED   | 0  |
| OTHER            | 45 |
| TOTAL            | 53 |

| 15 CLUBS OF 38 ADDED 1 OR MORE<br>NEW MEMBERS | GENDER DISTRIBU<br>MALE<br>FEMALE | TION<br>1,058 (71.10%)<br>430 (28.90%) |     |
|-----------------------------------------------|-----------------------------------|----------------------------------------|-----|
| CLICK HERE FOR HEALTH ASSESSMENT DATA         | FAMILY UNIT MEMBERS               |                                        | 267 |